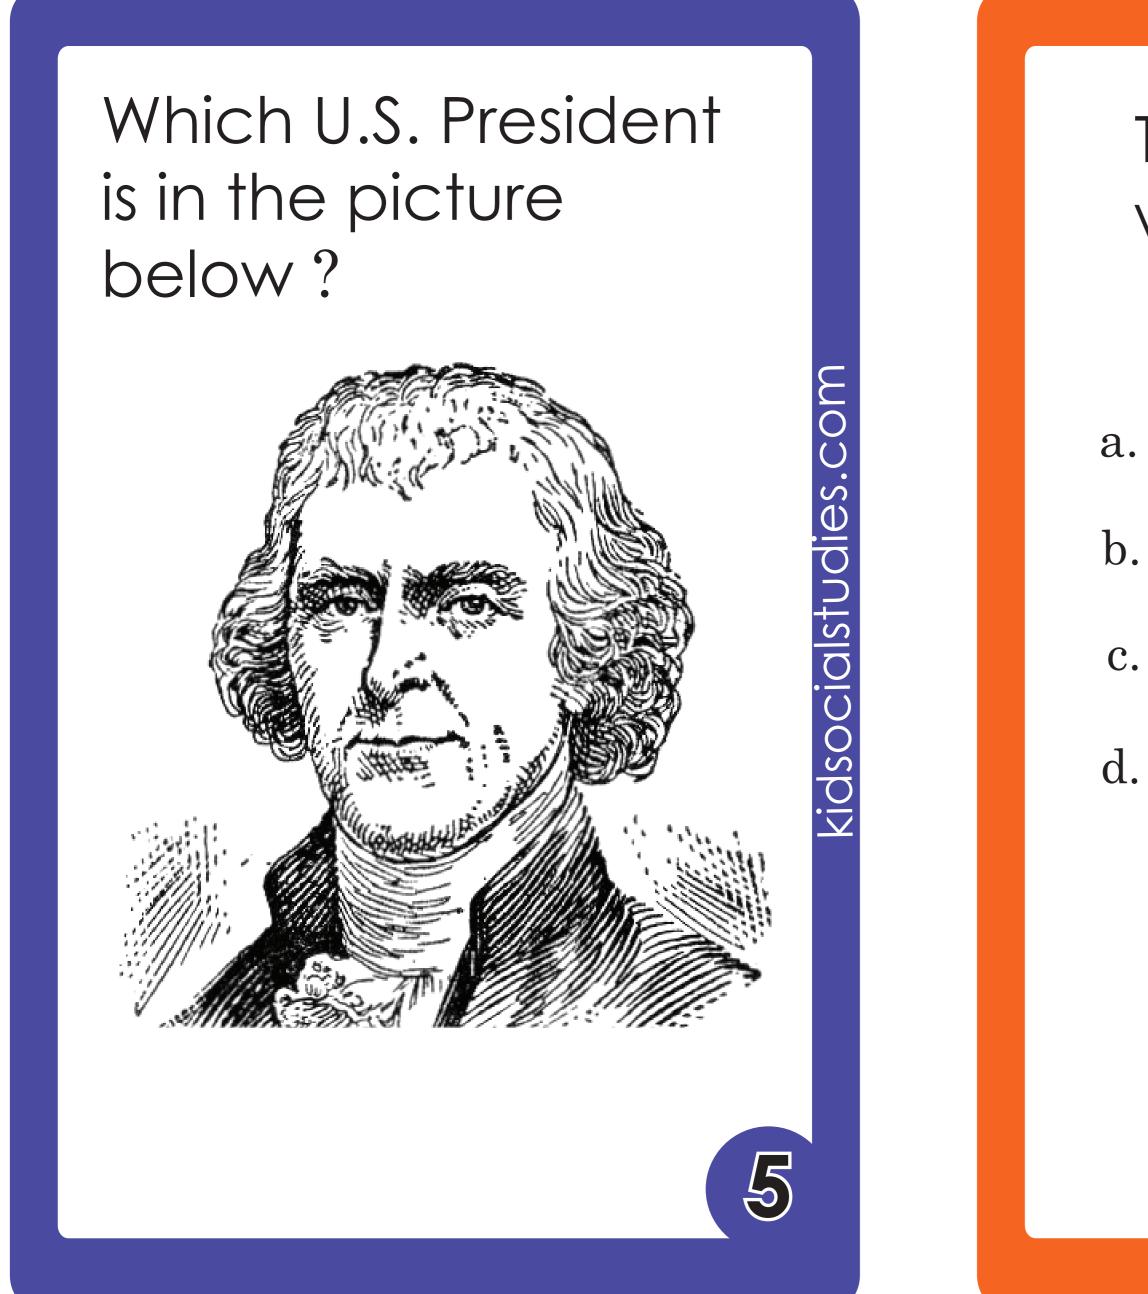

All free - Get more on: www.kidsocialstudies.com

 $\overline{\overline{O}}$ 

cialstu

<i d>S

1

Thomas Jefferson was the principal author of the Declaration of Independence.

- a. True
- b. False

Thomas Jefferson was born on.